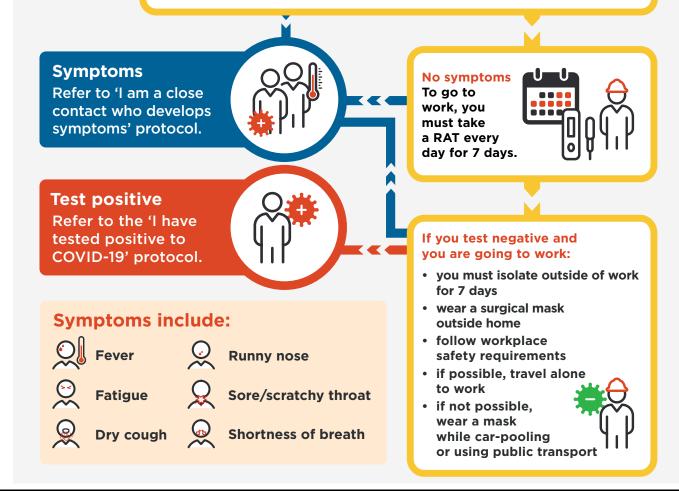

### I am a close contact and a critical worker

This protocol is for critical workers who are close contacts of someone who tests positive for COVID-19. This will come into effect with very high caseloads and when required, based on health advice.

#### Contact your employer

You may be exempt from isolation requirements in order to attend work but only if it is necessary for continuity of critical operations, and other options have been exhausted.