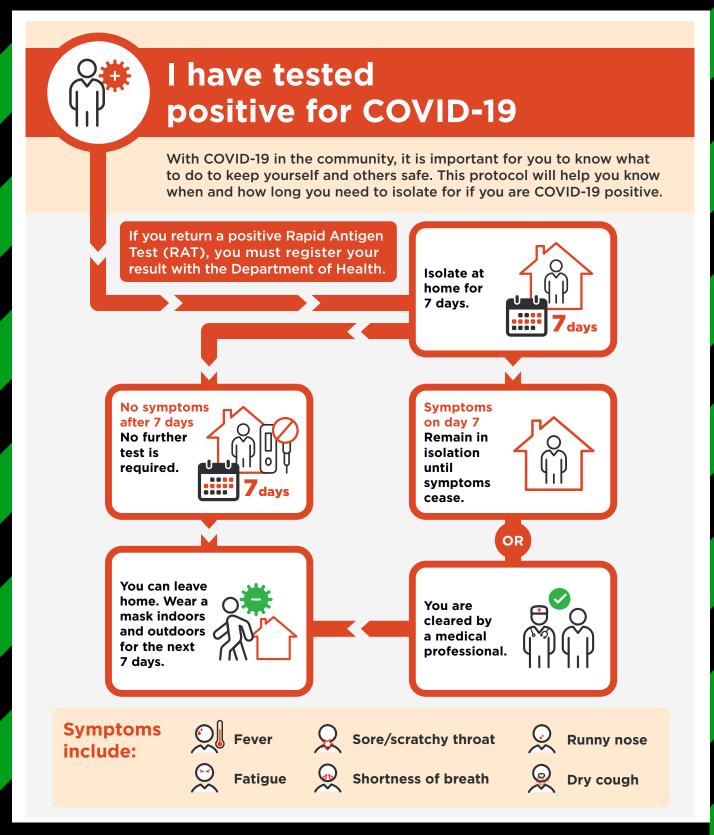

eak out. Come home.

## **CFNEU** COVID PROTOCOLS

### I am a close contact and a critical worker

This protocol is for critical workers who are close contacts of someone who tests positive for COVID-19. This will come into effect with very high caseloads and when required, based on health advice.

#### Contact your employer

You may be exempt from isolation requirements in order to attend work but only if it is necessary for continuity of critical operations, and other options have been exhausted.





REPORT UNSAFE WORK PRACTICES - CALL (08) 9228 6900 OR EMAIL SAFETY@CFMEUWA.COM

### Stand up. Speak out. Come home.

# CFMEU COVID PROTOCOLS



REPORT UNSAFE WORK PRACTICES - CALL (08) 9228 6900 OR EMAIL SAFETY@CFMEUWA.COM

### Stand up. Speak out. Come home.

## **CFMEU** COVID PROTOCOLS



REPORT UNSAFE WORK PRACTICES - CALL (08) 9228 6900 OR EMAIL SAFETY@CFMEUWA.COM

### Stand up. Speak out. Come home.